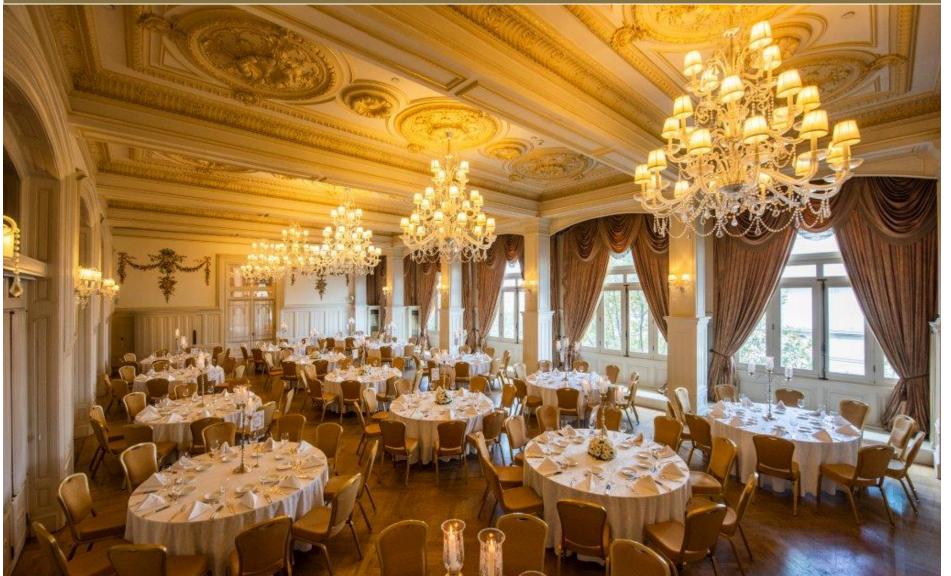

urder on the Orient Express" was allegedly written in room 411.

A wide collection of Agatha Christie novels in several different languages are available.



#### **Ernest Hemingway Suites (55 sqm)**









## Senior Suites (Inonu and Bayar Suites) - (65 sqm)





#### Presidential Suites (King Edward VIII & Franz Joseph Suites) (115 sqm)





Kubbeli Tea Lounge





## High Tea at Kubbeli Tea Lounge





## Library Room





#### Agatha Restaurant



The Agatha Restaurant pays tribute to the three major stops of the former Orient Express; Paris, Venice and Istanbul.

By serving a combination of French, Italian and Turkish cuisine, Agatha combines traditional Turkish ingredients with international cooking techniques.



#### Patisserie de Pera







#### **Conference and Event Rooms**





#### Historical Grand Pera Ballroom (212 sqm)





## **Grand Pera Ballroom**





## Pasha Room (89 sqm)

## Aynali Room (65 sqm)







# Galata I Meeting Room





#### Galata Meeting Room (215 sqm)



Galata Meeting Room with daylight foyer and can be divided into 3 sections (215 sqm)



| CAPACITY CHART                        |     |       |         |           |         |                  |           |          |                       |                |                 |  |
|---------------------------------------|-----|-------|---------|-----------|---------|------------------|-----------|----------|-----------------------|----------------|-----------------|--|
| MEETING ROOM                          | m2  | sqf   | Theatre | Classroom | U-Shape | Hollow<br>Square | Boardroom |