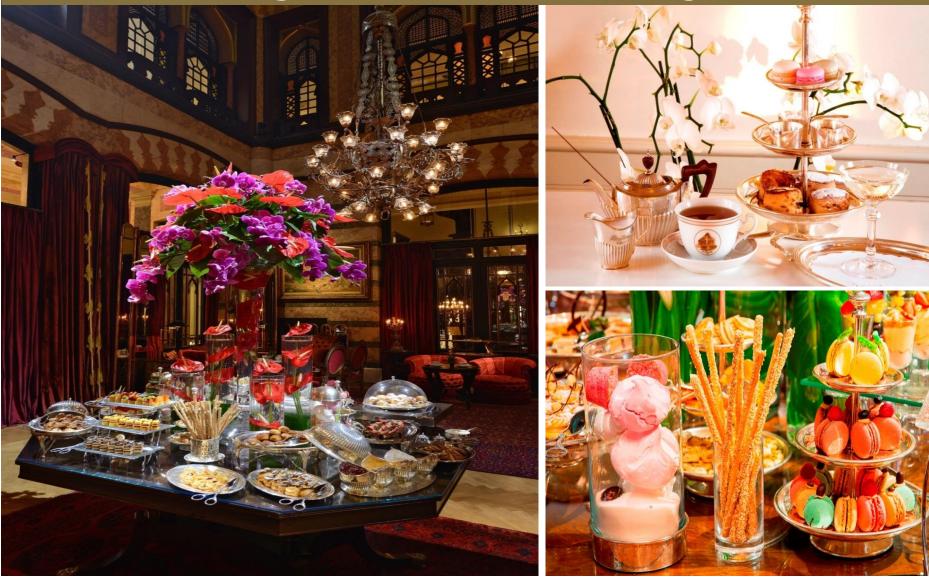

nic guests, among which were historical figures, kings, queens, statesmen and world-famous artists.



# Lobby





## **Historical Elevator**





## Deluxe Rooms (30 sqm) with Pera & Golden Horn views





## Greta Garbo Corner Rooms (45 sqm)





#### Agatha Christie Room - 411 (45 sqm)









Agatha Christie was a regular guest at the Pera Palace Hotel between 1926 and 1932 and the "Murder on the Orient Express" was allegedly written in room 411.

A wide collection of Agatha Christie novels in several different languages are available.



#### **Ernest Hemingway Suites (55 sqm)**









## Senior Suites (Inonu and Bayar Suites) - (65 sqm)





#### Presidential Suites (King Edward VIII & Franz Joseph Suites) (115 sqm)





Kubbeli Tea Lounge





## High Tea at Kubbeli Tea Lounge





## Library Room





#### Agatha Restaurant



The Agatha Restaurant pays tribute to the three major stops of the former Orient Express; Paris, Venice and Istanbul.

By serving a combination of French, Italian and Turkish cuisine, Agatha combines traditional Turkish ingredients with international cooking techniques.



#### Patisserie de Pera







#### **Conference and Event Rooms**





#### Historical Grand Pera Ballroom (212 sqm)





## **Grand Pera Ballroom**





## Pasha Room (89 sqm)

## Aynali Room (65 sqm)







# Galata I Meeting Room





#### Galata Meeting Room (215 sqm)



Galata Meeting Room with daylight foyer and can be divided into 3 sections (215 sqm)



| CAPACITY CHART                        |     |       |         |           |         |                  |