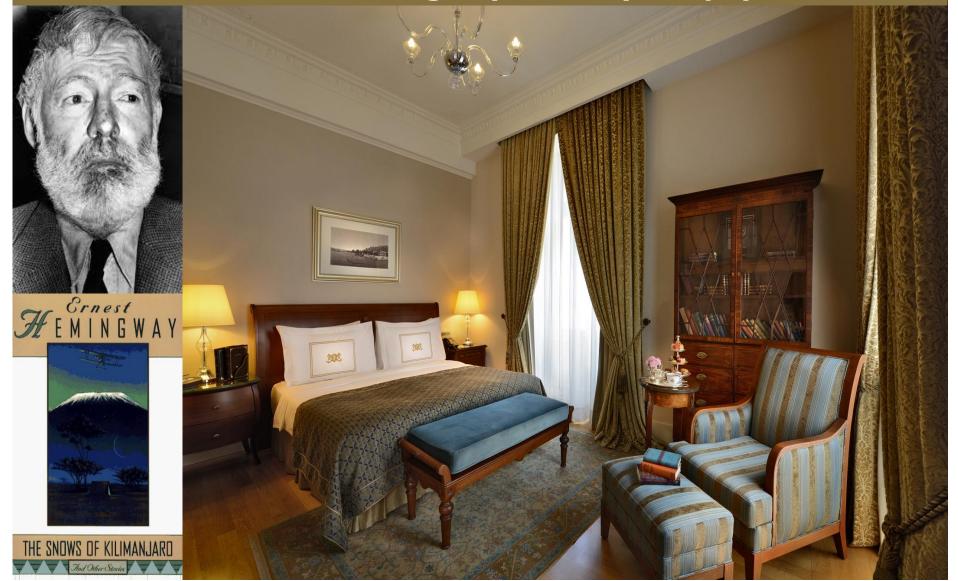

|                       |                 |                          |                    |                  |  |  |  |  |  |  |  |

Ever since its first days in the 1890's, the Pera Palace Hotel hosted iconic guests, among which were historical figures, kings, queens, statesmen and world-famous artists.



# Lobby





## **Historical Elevator**





## Deluxe Rooms (30 sqm) with Pera & Golden Horn views





## Greta Garbo Corner Rooms (45 sqm)





#### Agatha Christie Room - 411 (45 sqm)









Agatha Christie was a regular guest at the Pera Palace Hotel between 1926 and 1932 and the "Murder on the Orient Express" was allegedly written in room 411.

A wide collection of Agatha Christie novels in several different languages are available.



#### **Ernest Hemingway Suites (55 sqm)**









## Senior Suites (Inonu and Bayar Suites) - (65 sqm)





#### Presidential Suites (King Edward VIII & Franz Joseph Suites) (115 sqm)





Kubbeli Tea Lounge





## High Tea at Kubbeli Tea Lounge





## Library Room





#### Agatha Restaurant



The Agatha Restaurant pays tribute to the three major stops of the former Orient Express; Paris, Venice and Istanbul.

By serving a combination of French, Italian and Turkish cuisine, Agatha combines traditional Turkish ingredients with international cooking techniques.



#### Patisserie de Pera







#### **Conference and Event Rooms**





#### Historical Grand Pera Ballroom (212 sqm)





## **Grand Pera Ballroom**





## Pasha Room (89 sqm)

## Aynali Room (65 sqm)







# Galata I Meeting Room





#### Galata Meeting Room (215