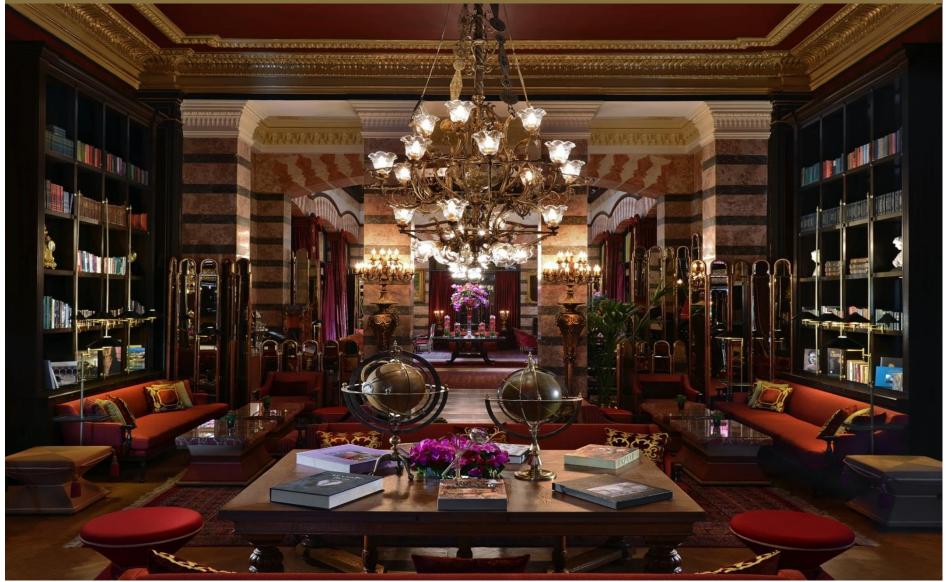

ch were historical figures, kings, queens, statesmen and world-famous artists.



# Lobby





## **Historical Elevator**





## Deluxe Rooms (30 sqm) with Pera & Golden Horn views





## Greta Garbo Corner Rooms (45 sqm)





#### Agatha Christie Room - 411 (45 sqm)









Agatha Christie was a regular guest at the Pera Palace Hotel between 1926 and 1932 and the "Murder on the Orient Express" was allegedly written in room 411.

A wide collection of Agatha Christie novels in several different languages are available.



#### **Ernest Hemingway Suites (55 sqm)**









## Senior Suites (Inonu and Bayar Suites) - (65 sqm)





#### Presidential Suites (King Edward VIII & Franz Joseph Suites) (115 sqm)





Kubbeli Tea Lounge





## High Tea at Kubbeli Tea Lounge





## Library Room





#### Agatha Restaurant



The Agatha Restaurant pays tribute to the three major stops of the former Orient Express; Paris, Venice and Istanbul.

By serving a combination of French, Italian and Turkish cuisine, Agatha combines traditional Turkish ingredients with international cooking techniques.



#### Patisserie de Pera







#### **Conference and Event Rooms**





#### Historical Grand Pera Ballroom (212 sqm)





## **Grand Pera Ballroom**





## Pasha Room (89 sqm)

## Aynali Room (65 sqm)







# Galata I Meeting Room





#### Galata Meeting Room (215 sqm)



Galata Meeting Room with daylight foyer and can be divided into 3 sections (215 sqm)



| CAPACITY CHART                        |     |       |         |           |         |                  |           |          |