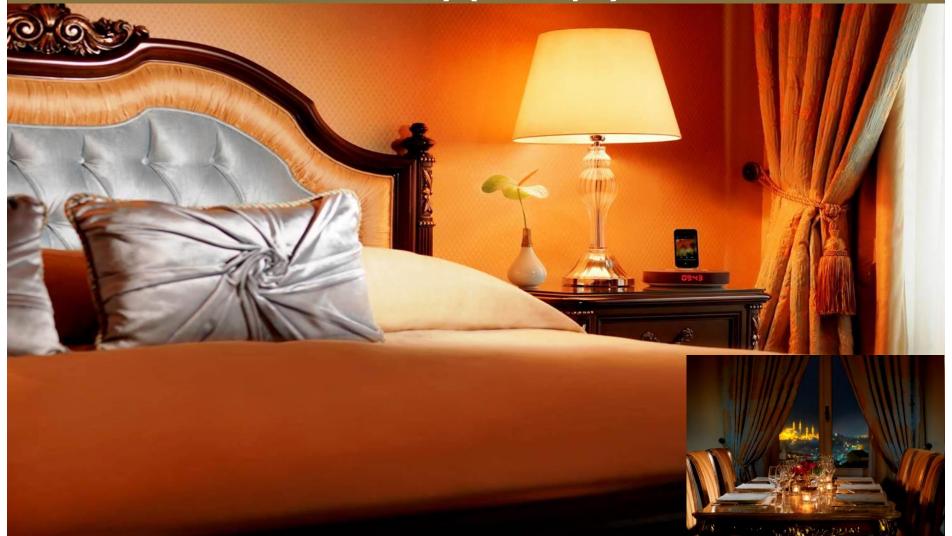

its first days in the 1890's, the Pera Palace Hotel hosted iconic guests, among which were historical figures, kings, queens, statesmen and world-famous artists.



# Lobby





## **Historical Elevator**





## Deluxe Rooms (30 sqm) with Pera & Golden Horn views





## Greta Garbo Corner Rooms (45 sqm)





#### Agatha Christie Room - 411 (45 sqm)









Agatha Christie was a regular guest at the Pera Palace Hotel between 1926 and 1932 and the "Murder on the Orient Express" was allegedly written in room 411.

A wide collection of Agatha Christie novels in several different languages are available.



#### **Ernest Hemingway Suites (55 sqm)**









## Senior Suites (Inonu and Bayar Suites) - (65 sqm)





#### Presidential Suites (King Edward VIII & Franz Joseph Suites) (115 sqm)





Kubbeli Tea Lounge





## High Tea at Kubbeli Tea Lounge





## Library Room





#### Agatha Restaurant



The Agatha Restaurant pays tribute to the three major stops of the former Orient Express; Paris, Venice and Istanbul.

By serving a combination of French, Italian and Turkish cuisine, Agatha combines traditional Turkish ingredients with international cooking techniques.



#### Patisserie de Pera







#### **Conference and Event Rooms**





#### Historical Grand Pera Ballroom (212 sqm)





## **Grand Pera Ballroom**





## Pasha Room (89 sqm)

## Aynali Room (65 sqm)







# Galata I Meeting Room





#### Galata Meeting Room (215 sqm)



Galata Meeting Room with daylight foyer and can be divided into 3 sections (215 sqm)



| CAPACITY CHART                        |     |