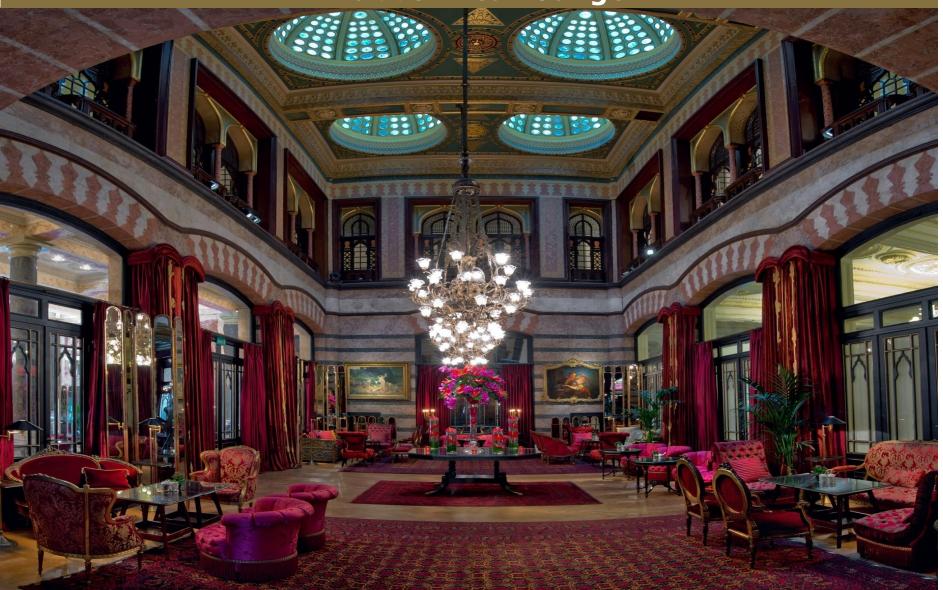

890's, the Pera Palace Hotel hosted iconic guests, among which were historical figures, kings, queens, statesmen and world-famous artists.



# Lobby





## **Historical Elevator**





## Deluxe Rooms (30 sqm) with Pera & Golden Horn views





## Greta Garbo Corner Rooms (45 sqm)





#### Agatha Christie Room - 411 (45 sqm)









Agatha Christie was a regular guest at the Pera Palace Hotel between 1926 and 1932 and the "Murder on the Orient Express" was allegedly written in room 411.

A wide collection of Agatha Christie novels in several different languages are available.



#### **Ernest Hemingway Suites (55 sqm)**









## Senior Suites (Inonu and Bayar Suites) - (65 sqm)





#### Presidential Suites (King Edward VIII & Franz Joseph Suites) (115 sqm)





Kubbeli Tea Lounge





## High Tea at Kubbeli Tea Lounge





## Library Room





#### Agatha Restaurant



The Agatha Restaurant pays tribute to the three major stops of the former Orient Express; Paris, Venice and Istanbul.

By serving a combination of French, Italian and Turkish cuisine, Agatha combines traditional Turkish ingredients with international cooking techniques.



#### Patisserie de Pera







#### **Conference and Event Rooms**





#### Historical Grand Pera Ballroom (212 sqm)





## **Grand Pera Ballroom**





## Pasha Room (89 sqm)

## Aynali Room (65 sqm)







# Galata I Meeting Room





#### Galata Meeting Room (215 sqm)



Galata Meeting Room with daylight foyer and can be divided into 3 sections (215 sqm)



| CAPACITY CHART                        |     |       |         |