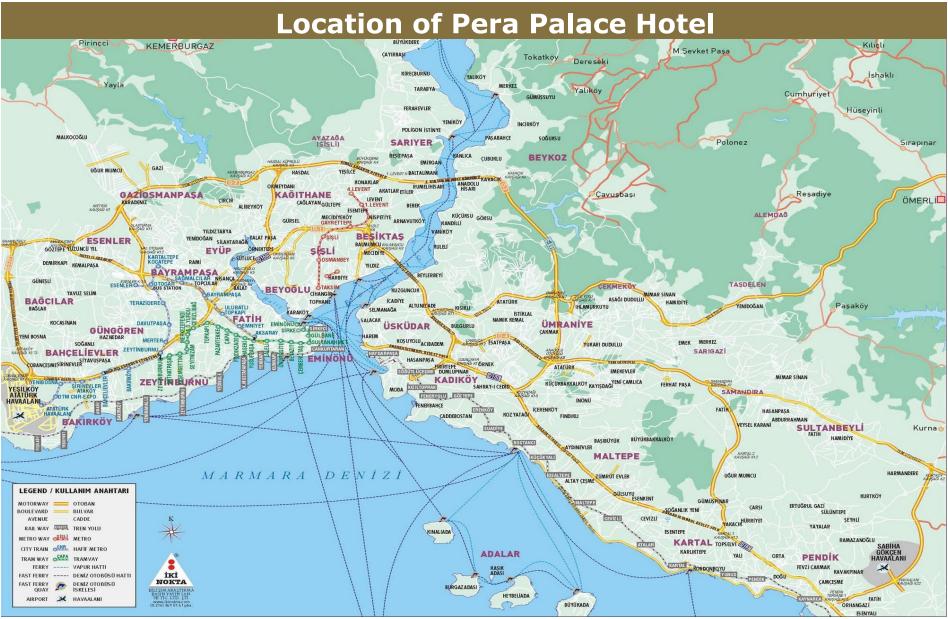

#### **Location of Pera Palace Hotel**

Located in the city center in the historic Pera district; the cultural and intellectual center of Istanbul today with a great selection of Istanbul's finest bars and restaurants.

19 km to Ataturk International Airport,

2.4 km to Old City; Blue Mosque, Haghia Sophia and Topkapi Palace

1.5 km to the cruise harbor

0.1 km to the famous Istiklal Street for shopping and dining.

Easy access to main transportation points like harbors, subway, ferries...