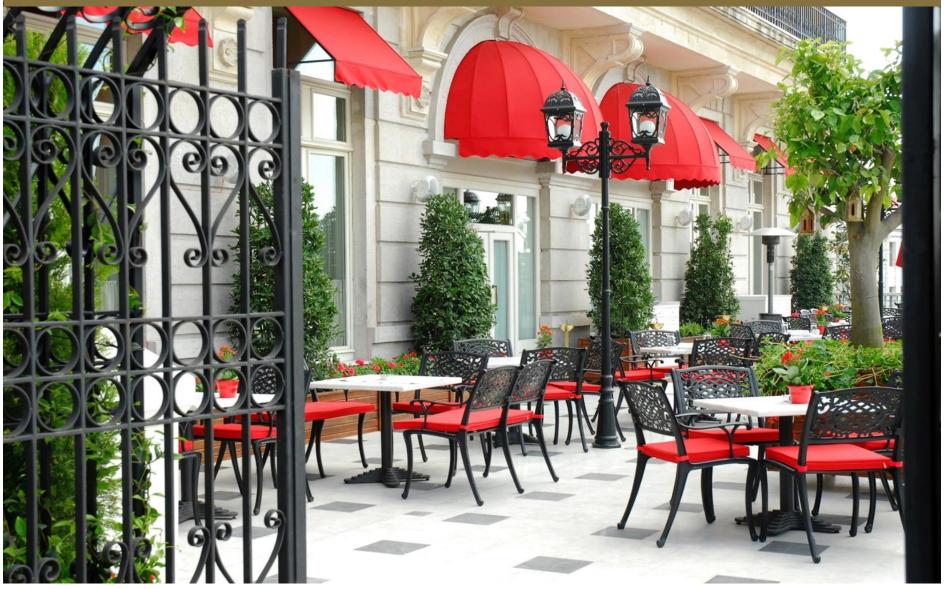

| 54  | 576,2 | 42      | 36        | 20      | 26               | 24        | 65       | 45                    | 40             |                 |  |
| Galata III                            | 54  | 576,2 | 42      | 36        | 20      | 26               | 24        | 65       | 45                    | 40             |                 |  |
| Galata Foyer                          | 110 | 1184  |         |           |         |                  |           | 90       | 70                    |                |                 |  |
| Agatha PDR                            |     |       |         |           |         |                  | 12        |          |                       |                |                 |  |



## **FLOOR PLAN**





#### **Orient Terrace**





# Pera Spa by Spa Soul (380 sqm)







#### **Thank You**

www.perapalace.com