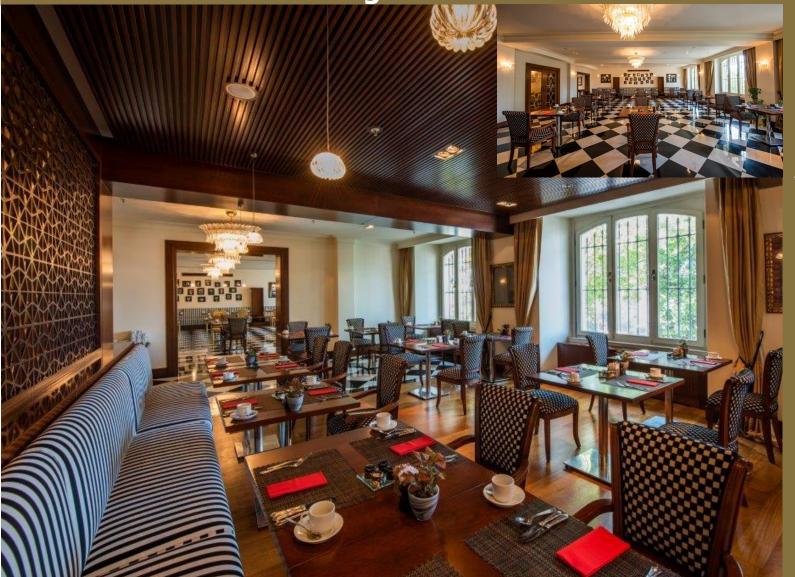

#### Agatha Restaurant

The Agatha Restaurant pays tribute to the three major stops of the former Orient Express; Paris, Venice and Istanbul.

By serving a combination of French, Italian and Turkish cuisine, Agatha combines traditional Turkish ingredients with international cooking techniques.