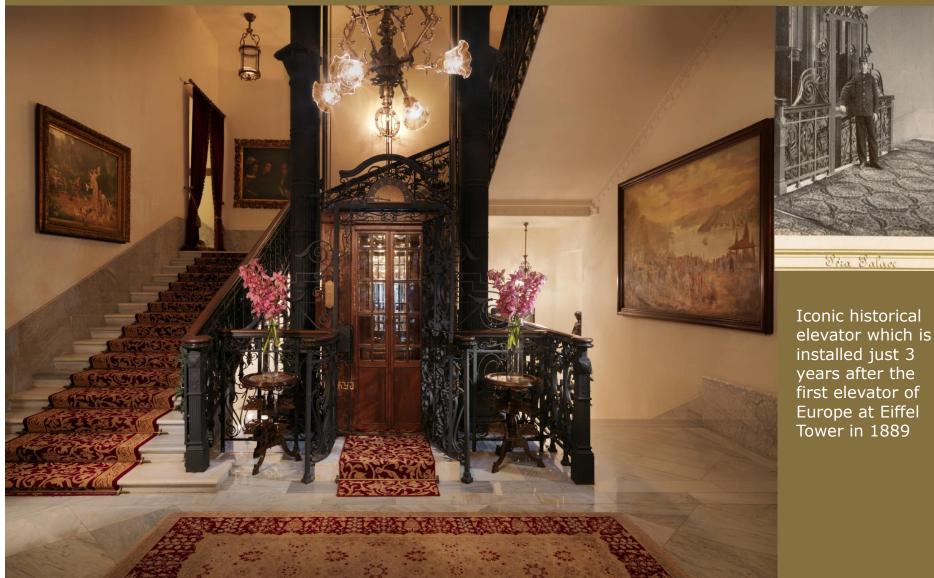

------------|------------------|--|--|--|--|--|--|--|
| Atatürk               | Agatha Christie | General Franz von Papen. | Alfred Hitchcock   | ErnestHemingway  |  |  |  |  |  |  |  |
|                       |                 |                          |                    |                  |  |  |  |  |  |  |  |
| Sarah Bernhardt       | Mata Hari       | Greta Garbo              | Jacqueline Onassis | King Edward VIII |  |  |  |  |  |  |  |
|                       |                 |                          |                    |                  |  |  |  |  |  |  |  |

Ever since its first days in the 1890's, the Pera Palace Hotel hosted iconic guests, among which were historical figures, kings, queens, statesmen and world-famous artists.



# Lobby





## **Historical Elevator**





## Deluxe Rooms (30 sqm) with Pera & Golden Horn views





## Greta Garbo Corner Rooms (45 sqm)





#### Agatha Christie Room - 411 (45 sqm)









Agatha Christie was a regular guest at the Pera Palace Hotel between 1926 and 1932 and the "Murder on the Orient Express" was allegedly written in room 411.

A wide collection of Agatha Christie novels in several different languages are available.



#### **Ernest Hemingway Suites (55 sqm)**









## Senior Suites (Inonu and Bayar Suites) - (65 sqm)





#### Presidential Suites (King Edward VIII & Franz Joseph Suites) (115 sqm)





Kubbeli Tea Lounge





## High Tea at Kubbeli Tea Lounge





## Library Room





#### Agatha Restaurant



The Agatha Restaurant pays tribute to the three major stops of the former Orient Express; Par