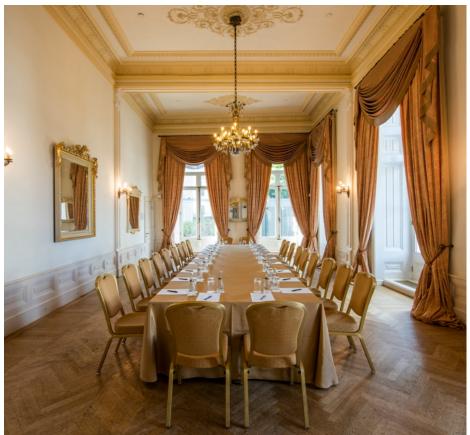

s are available.



#### **Ernest Hemingway Suites (55 sqm)**









## Senior Suites (Inonu and Bayar Suites) - (65 sqm)





#### Presidential Suites (King Edward VIII & Franz Joseph Suites) (115 sqm)





Kubbeli Tea Lounge





## High Tea at Kubbeli Tea Lounge





## Library Room





#### Agatha Restaurant



The Agatha Restaurant pays tribute to the three major stops of the former Orient Express; Paris, Venice and Istanbul.

By serving a combination of French, Italian and Turkish cuisine, Agatha combines traditional Turkish ingredients with international cooking techniques.



#### Patisserie de Pera







#### **Conference and Event Rooms**





#### Historical Grand Pera Ballroom (212 sqm)





## **Grand Pera Ballroom**





## Pasha Room (89 sqm)

## Aynali Room (65 sqm)







# Galata I Meeting Room





#### Galata Meeting Room (215 sqm)



Galata Meeting Room with daylight foyer and can be divided into 3 sections (215 sqm)



| CAPACITY CHART                        |     |       |         |           |         |                  |           |          |                       |                |                 |  |
|---------------------------------------|-----|-------|---------|-----------|---------|------------------|-----------|----------|-----------------------|----------------|-----------------|--|
| MEETING ROOM                          | m2  | sqf   | Theatre | Classroom | U-Shape | Hollow<br>Square | Boardroom | Cocktail | Cocktail<br>Prolounge | Gala<br>Dinner | Dine &<br>Dance |  |
| Grand Pera Ballroom                   | 212 | 2281  | 224     |