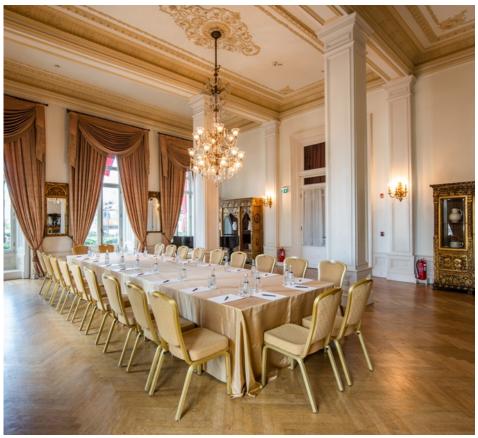

ges are available.



#### **Ernest Hemingway Suites (55 sqm)**









## Senior Suites (Inonu and Bayar Suites) - (65 sqm)





#### Presidential Suites (King Edward VIII & Franz Joseph Suites) (115 sqm)





Kubbeli Tea Lounge





## High Tea at Kubbeli Tea Lounge





## Library Room





#### Agatha Restaurant



The Agatha Restaurant pays tribute to the three major stops of the former Orient Express; Paris, Venice and Istanbul.

By serving a combination of French, Italian and Turkish cuisine, Agatha combines traditional Turkish ingredients with international cooking techniques.



#### Patisserie de Pera







#### **Conference and Event Rooms**





#### Historical Grand Pera Ballroom (212 sqm)





## **Grand Pera Ballroom**





## Pasha Room (89 sqm)

## Aynali Room (65 sqm)







# Galata I Meeting Room





#### Galata Meeting Room (215 sqm)



Galata Meeting Room with daylight foyer and can be divided into 3 sections (215 sqm)



| CAPACITY CHART                        |     |       |         |           |         |                  |           |          |                       |                |                 |  |
|---------------------------------------|-----|-------|---------|-----------|---------|------------------|-----------|----------|-----------------------|----------------|-----------------|--|
| MEETING ROOM                          | m2  | sqf   | Theatre | Classroom | U-Shape | Hollow<br>Square | Boardroom | Cocktail | Cocktail<br>Prolounge | Gala<br>Dinner | Dine &<br>Dance |  |
| Grand Pera Ballroom                   | 212 | 2281  | 224