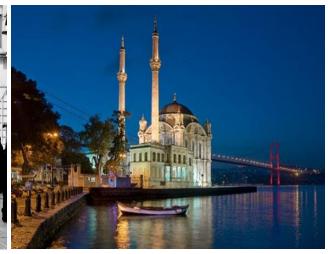

#### Istanbul in pictures...

Galata Tower

Maiden Tower in the middle of two continents

Istiklal Street – Most popular pedestrian street parallel to Pera Palace Hotel Jumeirah

Ortakoy Mosque and Bosphorus Bridge