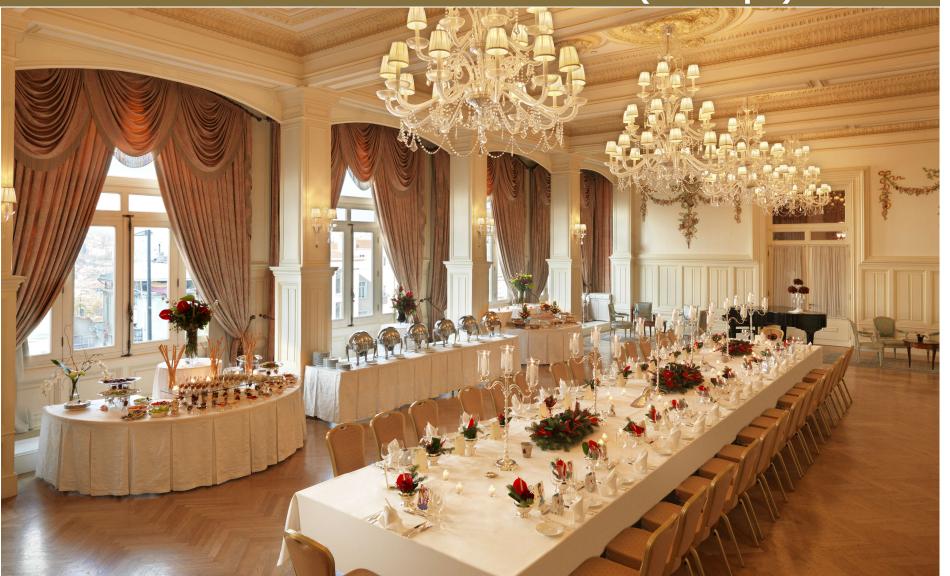

in room 411.

A wide collection of Agatha Christie novels in several different languages are available.



#### **Ernest Hemingway Suites (55 sqm)**









## Senior Suites (Inonu and Bayar Suites) - (65 sqm)





#### Presidential Suites (King Edward VIII & Franz Joseph Suites) (115 sqm)





Kubbeli Tea Lounge





## High Tea at Kubbeli Tea Lounge





## Library Room





#### Agatha Restaurant



The Agatha Restaurant pays tribute to the three major stops of the former Orient Express; Paris, Venice and Istanbul.

By serving a combination of French, Italian and Turkish cuisine, Agatha combines traditional Turkish ingredients with international cooking techniques.



#### Patisserie de Pera







#### **Conference and Event Rooms**





#### Historical Grand Pera Ballroom (212 sqm)





## **Grand Pera Ballroom**





## Pasha Room (89 sqm)

## Aynali Room (65 sqm)







# Galata I Meeting Room





#### Galata Meeting Room (215 sqm)



Galata Meeting Room with daylight foyer and can be divided into 3 sections (215 sqm)



| CAPACITY CHART                        |     |       |         |           |         |                  |           |          |                       |                |                 |  |
|---------------------------------------|-----|-------|---------|-----------|---------|------------------|-----------|----------|-----------------------|----------------|-----------------|--|
| MEETING ROOM                          | m2  | sqf   | Theatre | Classroom | U-Shape | Hollow<br>Square | Boardroom | Cocktail | Cocktail<br>Prolounge | Gala<br>Dinner |