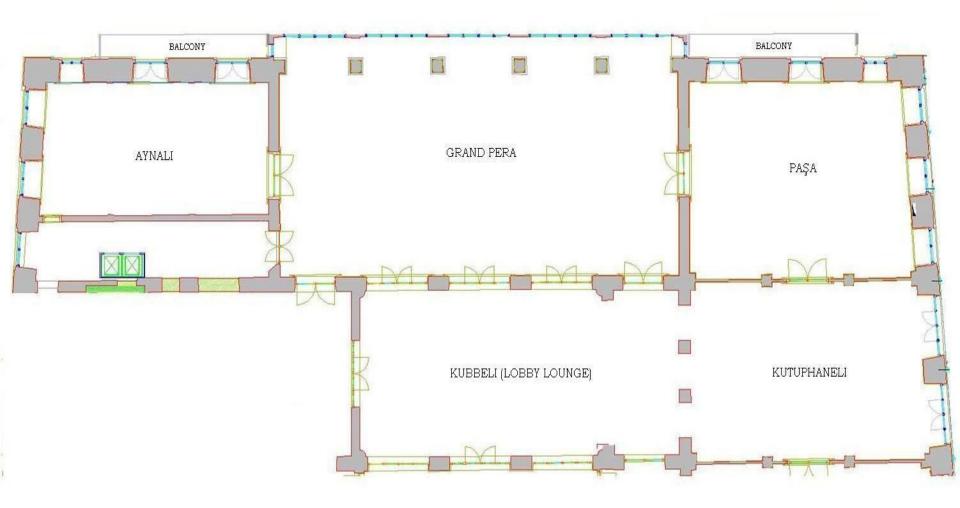

|  |
| Galata II                             | 54  | 576,2 | 42      | 36        | 20      | 26               | 24        | 65       | 45                    | 40             |                 |  |
| Galata III                            | 54  | 576,2 | 42      | 36        | 20      | 26               | 24        | 65       | 45                    | 40             |                 |  |
| Galata Foyer                          | 110 | 1184  |         |           |         |                  |           | 90       | 70                    |                |                 |  |
| Agatha PDR                            |     |       |         |           |         |                  | 12        |          |                       |                |                 |  |



## **FLOOR PLAN**





#### **Orient Terrace**





# Pera Spa by Spa Soul (380 sqm)







#### **Thank You**

www.perapalace.com