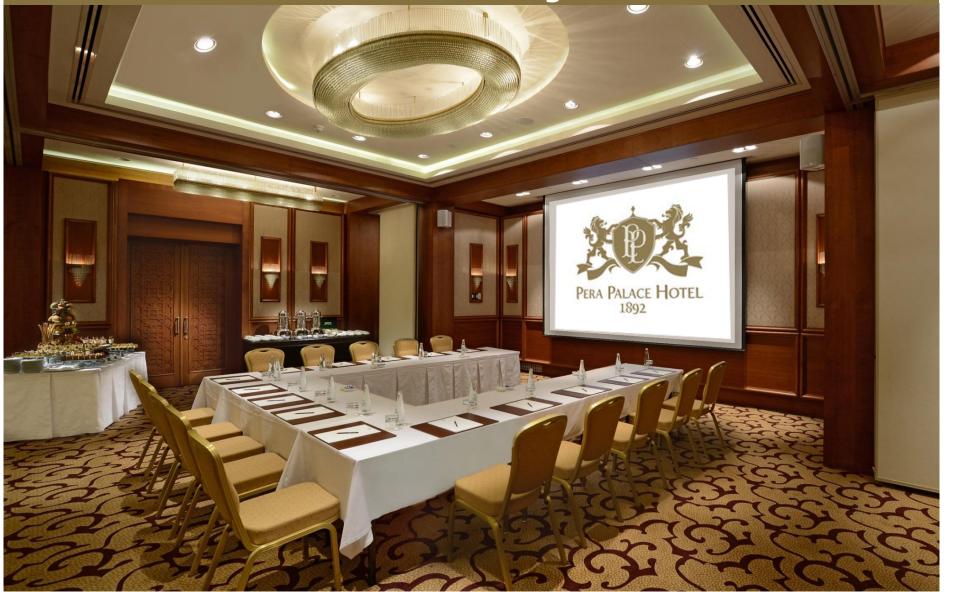

nest Hemingway Suites (55 sqm)**









## Senior Suites (Inonu and Bayar Suites) - (65 sqm)





#### Presidential Suites (King Edward VIII & Franz Joseph Suites) (115 sqm)





Kubbeli Tea Lounge





## High Tea at Kubbeli Tea Lounge





## Library Room





#### Agatha Restaurant



The Agatha Restaurant pays tribute to the three major stops of the former Orient Express; Paris, Venice and Istanbul.

By serving a combination of French, Italian and Turkish cuisine, Agatha combines traditional Turkish ingredients with international cooking techniques.



#### Patisserie de Pera







#### **Conference and Event Rooms**





#### Historical Grand Pera Ballroom (212 sqm)





## **Grand Pera Ballroom**





## Pasha Room (89 sqm)

## Aynali Room (65 sqm)







# Galata I Meeting Room





#### Galata Meeting Room (215 sqm)



Galata Meeting Room with daylight foyer and can be divided into 3 sections (215 sqm)



| CAPACITY CHART                        |     |       |         |           |         |                  |           |          |                       |                |                 |  |
|---------------------------------------|-----|-------|---------|-----------|---------|------------------|-----------|----------|-----------------------|----------------|-----------------|--|
| MEETING ROOM                          | m2  | sqf   | Theatre | Classroom | U-Shape | Hollow<br>Square | Boardroom | Cocktail | Cocktail<br>Prolounge | Gala<br>Dinner | Dine &<br>Dance |  |
| Grand Pera Ballroom                   | 212 | 2281  | 224     | 132       | 57      | 66