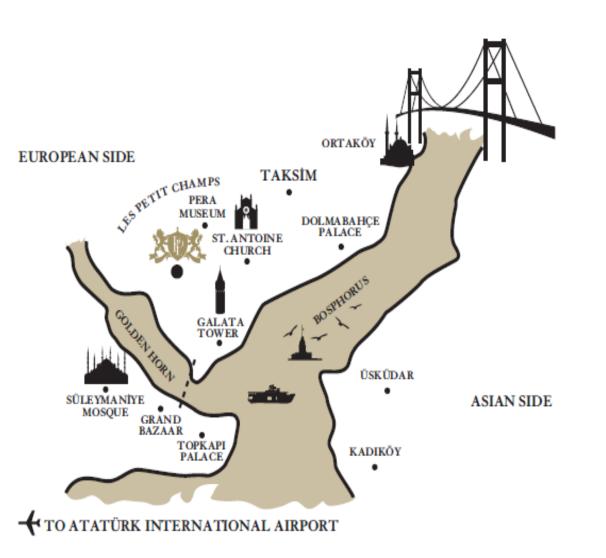

#### **Location of Pera Palace Hotel**

Located in the city center in the historic Pera district; the cultural and intellectual center of Istanbul today with a great selection of Istanbul's finest bars and restaurants.

19 km to Ataturk International Airport,

2.4 km to Old City; Blue Mosque, Haghia Sophia and Topkapi Palace

1.5 km to the cruise harbor

0.1 km to the famous Istiklal Street for shopping and dining.

Easy access to main transportation points like harbors, subway, ferries...