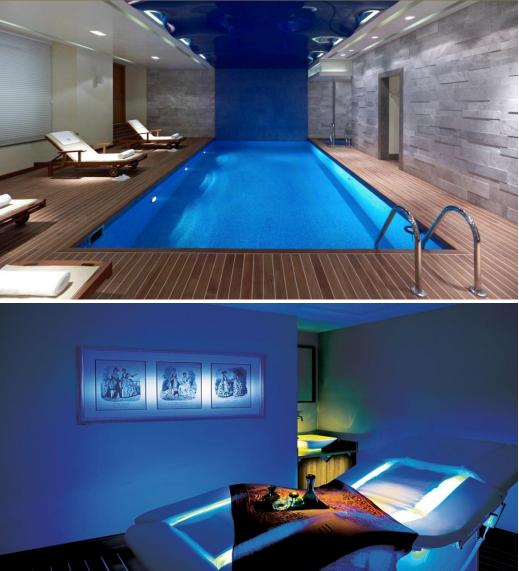

| 36        | 20      | 26               | 24        | 65       | 45                    | 40             |                 |  |
| Galata III                            | 54  | 576,2 | 42      | 36        | 20      | 26               | 24        | 65       | 45                    | 40             |                 |  |
| Galata Foyer                          | 110 | 1184  |         |           |         |                  |           | 90       | 70                    |                |                 |  |
| Agatha PDR                            |     |       |         |           |         |                  | 12        |          |                       |                |                 |  |



## **FLOOR PLAN**





#### **Orient Terrace**





# Pera Spa by Spa Soul (380 sqm)







#### **Thank You**

www.perapalace.com