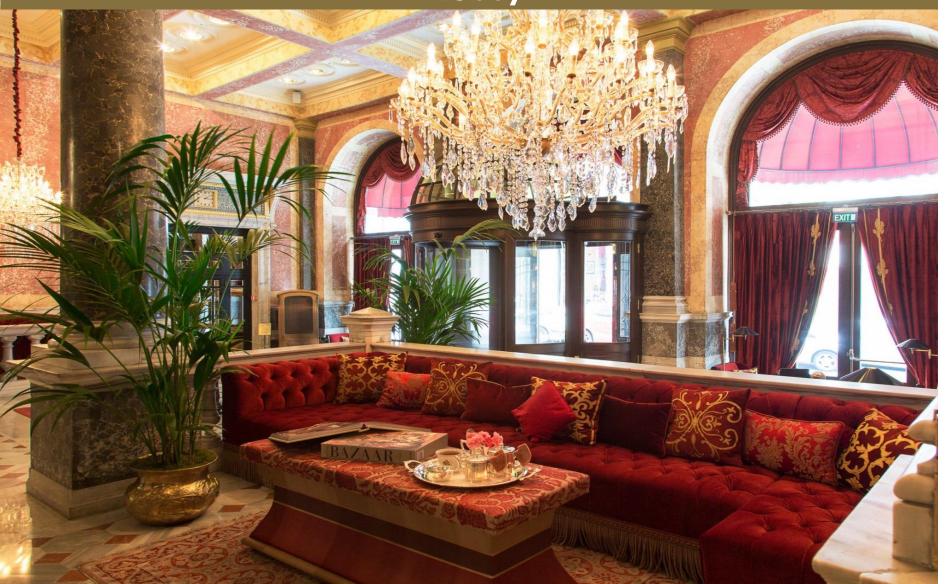

-----------------------|--------------------|------------------|--|--|--|--|--|--|--|
| Atatürk               | Agatha Christie | General Franz von Papen. | Alfred Hitchcock   | ErnestHemingway  |  |  |  |  |  |  |  |
|                       |                 |                          |                    |                  |  |  |  |  |  |  |  |
| Sarah Bernhardt       | Mata Hari       | Greta Garbo              | Jacqueline Onassis | King Edward VIII |  |  |  |  |  |  |  |
|                       |                 |                          |                    |                  |  |  |  |  |  |  |  |

Ever since its first days in the 1890's, the Pera Palace Hotel hosted iconic guests, among which were historical figures, kings, queens, statesmen and world-famous artists.



# Lobby





## **Historical Elevator**





## Deluxe Rooms (30 sqm) with Pera & Golden Horn views





## Greta Garbo Corner Rooms (45 sqm)





#### Agatha Christie Room - 411 (45 sqm)









Agatha Christie was a regular guest at the Pera Palace Hotel between 1926 and 1932 and the "Murder on the Orient Express" was allegedly written in room 411.

A wide collection of Agatha Christie novels in several different languages are available.



#### **Ernest Hemingway Suites (55 sqm)**









## Senior Suites (Inonu and Bayar Suites) - (65 sqm)





#### Presidential Suites (King Edward VIII & Franz Joseph Suites) (115 sqm)





Kubbeli Tea Lounge





## High Tea at Kubbeli Tea Lounge





## Library Room





#### Agatha Restaurant



The Agatha Restaurant pays tribute to the three major stops o