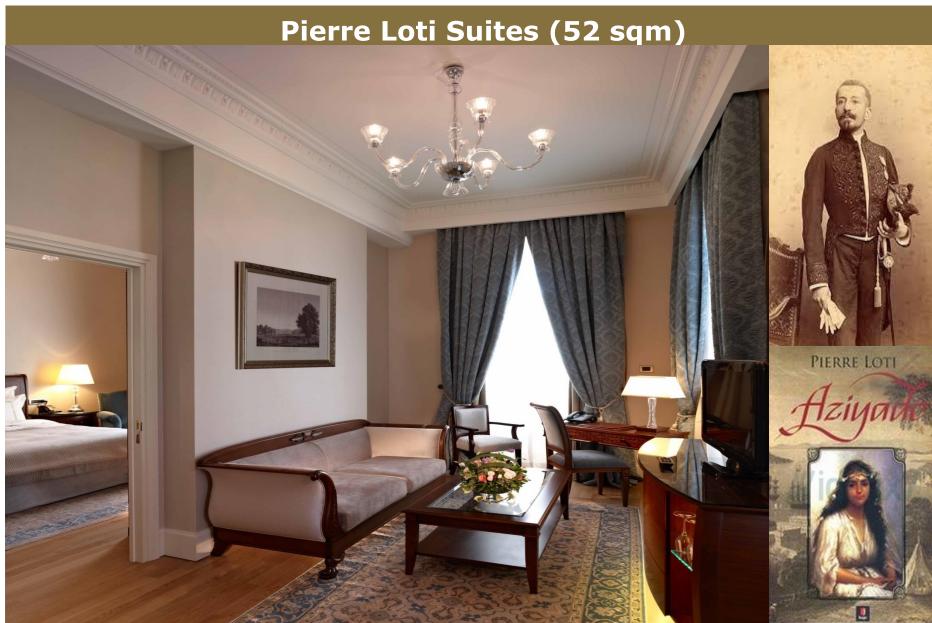

|                 |                          |                    |                  |  |  |  |  |  |  |  |

Ever since its first days in the 1890's, the Pera Palace Hotel hosted iconic guests, among which were historical figures, kings, queens, statesmen and world-famous artists.



# Lobby





## **Historical Elevator**





## Deluxe Rooms (30 sqm) with Pera & Golden Horn views





## Greta Garbo Corner Rooms (45 sqm)





#### Agatha Christie Room - 411 (45 sqm)









Agatha Christie was a regular guest at the Pera Palace Hotel between 1926 and 1932 and the "Murder on the Orient Express" was allegedly written in room 411.

A wide collection of Agatha Christie novels in several different languages are available.



#### **Ernest Hemingway Suites (55 sqm)**









## Senior Suites (Inonu and Bayar Suites) - (65 sqm)





#### Presidential Suites (King Edward VIII & Franz Joseph Suites) (115 sqm)





Kubbeli Tea Lounge





## High Tea at Kubbeli Tea Lounge





## Library Room





#### Agatha Restaurant



The Agatha Restaurant pays tribute to the three major stops of the former Orient Express; Paris, Venice and Istanbul.

By serving a combination of French, Italian and Turkish cuisine, Agatha combines traditional Turkish ingredients with international cooking techniques.



#### Patisserie de Pera







#### **Conference and Event Rooms**





#### Historical Grand Pera Ballroom (212 sqm)





## **Grand Pera Ballroom**





## Pasha Room (89 sqm)

## Aynali Room (65 sqm)







# Galata I Meeting Room





#### Galata Meeting Room (215 sqm)