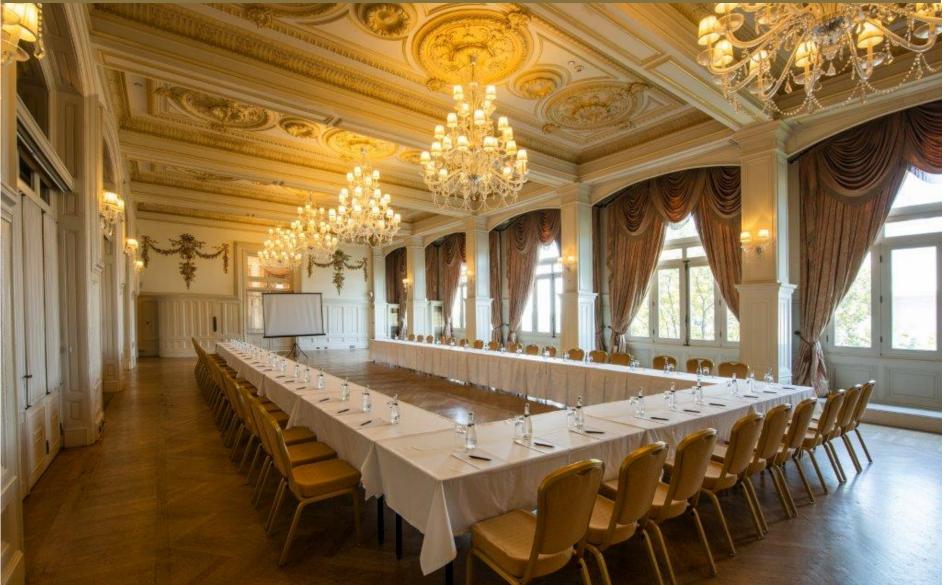

of Agatha Christie novels in several different languages are available.



#### **Ernest Hemingway Suites (55 sqm)**









## Senior Suites (Inonu and Bayar Suites) - (65 sqm)





#### Presidential Suites (King Edward VIII & Franz Joseph Suites) (115 sqm)





Kubbeli Tea Lounge





## High Tea at Kubbeli Tea Lounge





## Library Room





#### Agatha Restaurant



The Agatha Restaurant pays tribute to the three major stops of the former Orient Express; Paris, Venice and Istanbul.

By serving a combination of French, Italian and Turkish cuisine, Agatha combines traditional Turkish ingredients with international cooking techniques.



#### Patisserie de Pera







#### **Conference and Event Rooms**





#### Historical Grand Pera Ballroom (212 sqm)





## **Grand Pera Ballroom**





## Pasha Room (89 sqm)

## Aynali Room (65 sqm)







# Galata I Meeting Room





#### Galata Meeting Room (215 sqm)



Galata Meeting Room with daylight foyer and can be divided into 3 sections (215 sqm)



| CAPACITY CHART                        |     |       |         |           |         |                  |           |          |                       |                |                 |  |
|---------------------------------------|-----|-------|---------|-----------|---------|------------------|-----------|----------|-----------------------|----------------|-----------------|--|
| MEETING ROOM                          | m2  | sqf   | Theatre | Classroom | U-Shape | Hollow<br>Square | Boardroom | Cocktail | Cocktail<br>Prolounge | Gala<br>Dinner | Dine &<br>Dance |  |
| Grand Pe