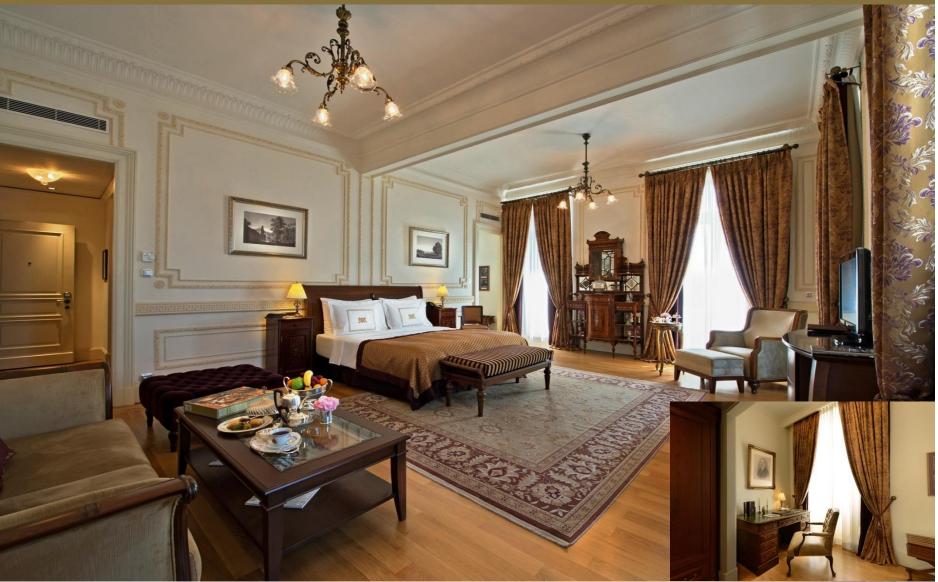

|                    |                  |  |  |  |  |  |  |  |

Ever since its first days in the 1890's, the Pera Palace Hotel hosted iconic guests, among which were historical figures, kings, queens, statesmen and world-famous artists.



# Lobby





## **Historical Elevator**





## Deluxe Rooms (30 sqm) with Pera & Golden Horn views





## Greta Garbo Corner Rooms (45 sqm)





#### Agatha Christie Room - 411 (45 sqm)









Agatha Christie was a regular guest at the Pera Palace Hotel between 1926 and 1932 and the "Murder on the Orient Express" was allegedly written in room 411.

A wide collection of Agatha Christie novels in several different languages are available.



#### **Ernest Hemingway Suites (55 sqm)**









## Senior Suites (Inonu and Bayar Suites) - (65 sqm)





#### Presidential Suites (King Edward VIII & Franz Joseph Suites) (115 sqm)





Kubbeli Tea Lounge





## High Tea at Kubbeli Tea Lounge





## Library Room





#### Agatha Restaurant



The Agatha Restaurant pays tribute to the three major stops of the former Orient Express; Paris, Venice and Istanbul.

By serving a combination of French, Italian and Turkish cuisine, Agatha combines traditional Turkish ingredients with international cooking techniques.



#### Patisserie de Pera







#### **Conference and Event Rooms**





#### Historical Grand Pera Ballroom (212 sqm)





## **Grand Pera Ballroom**





## Pasha Room (89 sqm)

## Aynali Room (65 sqm)







# Galata I Meeting Room





#### Galata Meeting Room (215 sqm)



Galata Meeting Room with daylight foyer and can be div