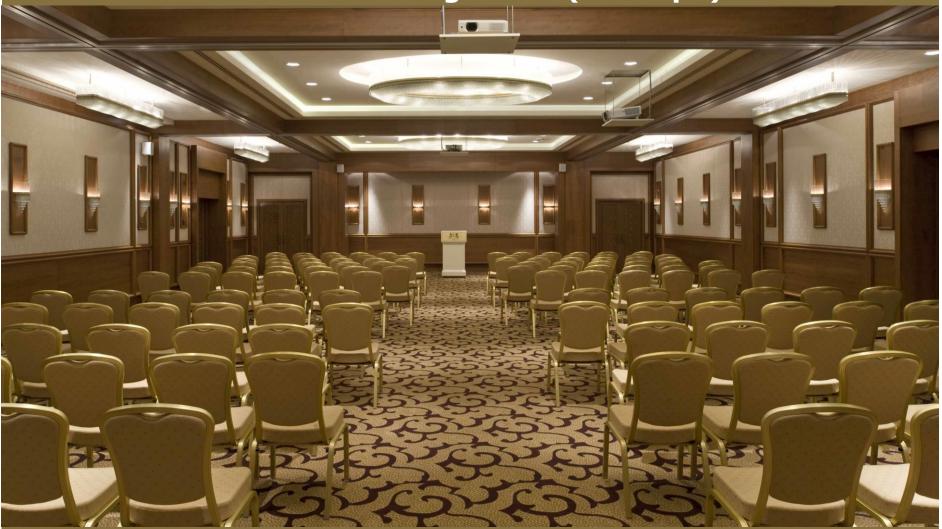

## Senior Suites (Inonu and Bayar Suites) - (65 sqm)





#### Presidential Suites (King Edward VIII & Franz Joseph Suites) (115 sqm)





Kubbeli Tea Lounge





## High Tea at Kubbeli Tea Lounge





## Library Room





#### Agatha Restaurant



The Agatha Restaurant pays tribute to the three major stops of the former Orient Express; Paris, Venice and Istanbul.

By serving a combination of French, Italian and Turkish cuisine, Agatha combines traditional Turkish ingredients with international cooking techniques.



#### Patisserie de Pera







#### **Conference and Event Rooms**





#### Historical Grand Pera Ballroom (212 sqm)





## **Grand Pera Ballroom**





## Pasha Room (89 sqm)

## Aynali Room (65 sqm)







# Galata I Meeting Room





#### Galata Meeting Room (215 sqm)



Galata Meeting Room with daylight foyer and can be divided into 3 sections (215 sqm)



| CAPACITY CHART                        |     |       |         |           |         |                  |           |          |                       |                |                 |  |
|---------------------------------------|-----|-------|---------|-----------|---------|------------------|-----------|----------|-----------------------|----------------|-----------------|--|
| MEETING ROOM                          | m2  | sqf   | Theatre | Classroom | U-Shape | Hollow<br>Square | Boardroom | Cocktail | Cocktail<br>Prolounge | Gala<br>Dinner | Dine &<br>Dance |  |
| Grand Pera Ballroom                   | 212 | 2281  | 224     | 132       | 57      | 66               | 68        | 190      | 150